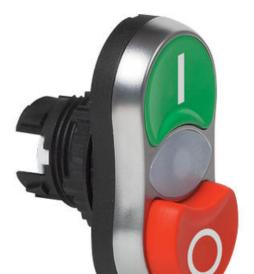

## TWIN TOUCH NON FLUSH

Illuminated

L61QK21A TWINPUSH ILL. PROJECTING STOPP "START-

- IP66
- Flush & projecting buttons
- Spring return
- Illuminate with LED blocks

**BACO** 

## PRODUCT DESCRIPTION

Illuminated flush & projecting twin touch heads that mount in a 22.5mm hole with protection rating IP66

Combine with separate 333E clip, contact blocks & LED module (must be in centre position) to make complete twin touch assembly. The central part of the head is translucent and illuminate according to the colour of LED block used.

Available in various colour / text / symbol combinations.

All pushbuttons are spring return.

Supplied with a matt chrome bezel as standard.

For black plastic bezel change the part number from L61xxxx to L62xxxx.