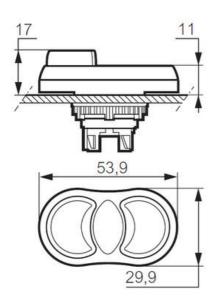

## PRODUCT DESCRIPTION

Illuminated flush & projecting twin touch heads that mount in a 22.5mm hole with protection rating IP66

Combine with separate 333E clip, contact blocks & LED module (must be in centre position) to make complete twin touch assembly. The central part of the head is translucent and illuminate according to the colour of LED block used.